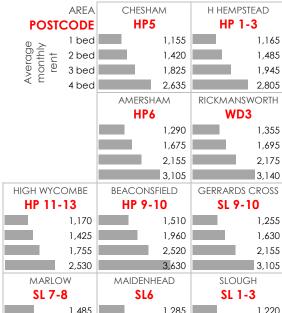

### Over 40 postcodes covered

AR3A Insights focuses on the most popular residential areas for international employees showing monthly rental prices against property size.

### Rent per month variation

These are averages for each property size. Rent can vary significantly for each property category within similar locations. These average monthly rents do, however, provide a good benchmark to narrow possible suitable areas.

#### Not Enough Data

Where not enough data is available for a specific size in a specific area, the rent is estimated against both other sizes and/or similar properties in neighbouring areas.

3.080

3,635