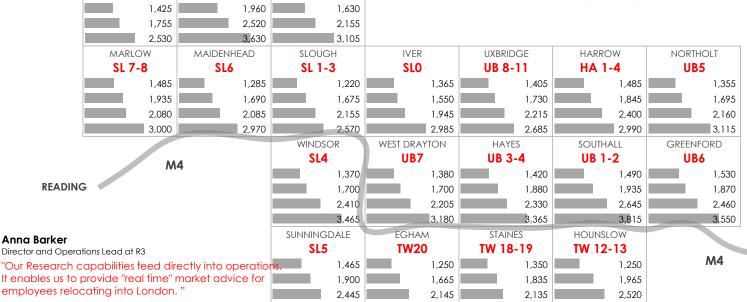

### Over 40 postcodes covered

AR3A Insights focuses on the most popular residential areas for international employees showing monthly rental prices against property size.

### Rent per month variation

These are averages for each property size. Rent can vary significantly for each property category within similar locations. These average monthly rents do, however, provide a good benchmark to narrow possible suitable areas.

#### Not Enough Data

Where not enough data is available for a specific size in a specific area, the rent is estimated against both other sizes and/or similar properties in neighbouring areas.

3.080

3,635